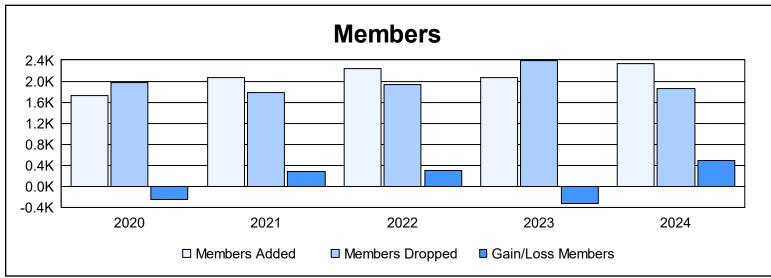

| Year      | New<br>Clubs | Dropped<br>Clubs | Gain/<br>Loss<br>Clubs | New<br>Members | Charter<br>Members | Reinstate<br>Members | Transfer<br>Members | Total<br>Member<br>Added | Total<br>Members<br>Dropped | Gain/<br>Loss<br>Members |
|-----------|--------------|------------------|------------------------|----------------|--------------------|----------------------|---------------------|--------------------------|-----------------------------|--------------------------|
| 2019-2020 | 6            | 0                | 6                      | 1,343          | 217                | 121                  | 42                  | 1,723                    | 1,965                       | -242                     |
| 2020-2021 | 3            | 0                | 3                      | 1,668          | 131                | 190                  | 71                  | 2,060                    | 1,779                       | 281                      |
| 2021-2022 | 5            | 0                | 5                      | 1,842          | 169                | 167                  | 60                  | 2,238                    | 1,941                       | 297                      |
| 2022-2023 | 2            | 1                | 1                      | 1,705          | 91                 | 180                  | 97                  | 2,073                    | 2,396                       | -323                     |
| 2023-2024 | 10           | 4                | 6                      | 1,685          | 428                | 127                  | 101                 | 2,341                    | 1,857                       | 484                      |
| Average   | 5            | 1                | 4                      | 1,649          | 207                | 157                  | 74                  | 2,087                    | 1,988                       | 99                       |