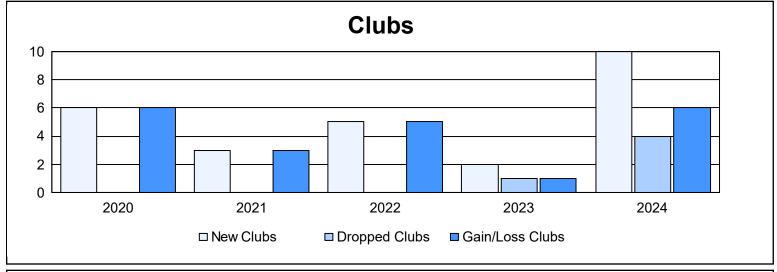

| Year      | New<br>Clubs | Dropped<br>Clubs | Gain/<br>Loss<br>Clubs | New<br>Members | Charter<br>Members | Reinstate<br>Members | Transfer<br>Members | Total<br>Member<br>Added | Total<br>Members<br>Dropped | Gain/<br>Loss<br>Members |
|-----------|--------------|------------------|------------------------|----------------|--------------------|----------------------|---------------------|--------------------------|-----------------------------|--------------------------|
| 2019-2020 | 6            | 0                | 6                      | 1,343          | 217                | 121                  | 42                  | 1,723                    | 1,965                       | -242                     |
| 2020-2021 | 3            | 0                | 3                      | 1,668          | 131                | 190                  | 71                  | 2,060                    | 1,779                       | 281                      |
| 2021-2022 | 5            | 0                | 5                      | 1,842          | 169                | 167                  | 60                  | 2,238                    | 1,941                       | 297                      |
| 2022-2023 | 2            | 1                | 1                      | 1,705          | 91                 | 180                  | 97                  | 2,073                    | 2,396                       | -323                     |
| 2023-2024 | 10           | 4                | 6                      | 1,685          | 428                | 127                  | 101                 | 2,341                    | 1,857                       | 484                      |
| Average   | 5            | 1                | 4                      | 1,649          | 207                | 157                  | 74                  | 2,087                    | 1,988                       | 99                       |